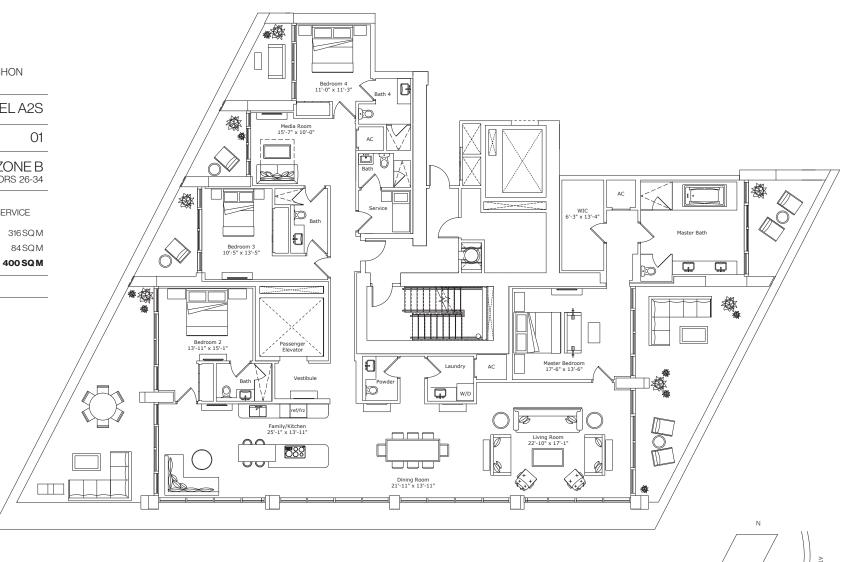

## INTERIOR ARCHITECTURE

PYR LED BY PIERRE-YVES ROCHON

| SIGNATURE RESIDENC                                                                                             | MODEL A2S              |
|----------------------------------------------------------------------------------------------------------------|------------------------|
| LINE                                                                                                           | 01                     |
| BUILDING ZONE                                                                                                  | ZONE B<br>FLOORS 26-34 |
| RESIDENCE DESCRIPTION<br>4 BED/5.5 BATH + FAMILY + MEDIA + SERVICE<br>QUARTERS<br>INTERIOR 3396 SO FT 316 SQ M |                        |

 INTERIOR
 3,396 SQ FT
 316 SQ M

 OUTDOOR LIVING
 909 SQ FT
 84 SQ M

 TOTAL
 4,305 SQ FT
 400 SQ M